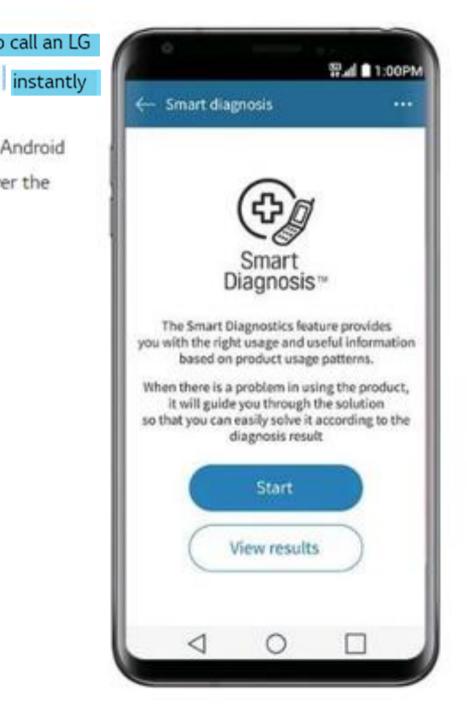

## **Smart diagnostic app for self troubleshooting** The App provides more end users resources and creates a direct manufacturer-end-customer communication channel

With the addition of the free Smart Diagnosis<sup>™</sup> to LG SmartThinQ, problems can be diagnosed without ever needing to call an LG representative. This application can record and analyze the special tones emitted by Smart Diagnosis<sup>™</sup> washers and can instantly provide troubleshooting steps to get the problem fixed.

At this time, the Smart Diagnosis<sup>™</sup> app is only available for iPhone and Android phones. If you do not have an iPhone or Android phone, simply contact LG Customer Service and a representative will assist you in running the Smart Diagnosis<sup>™</sup> test over the phone.