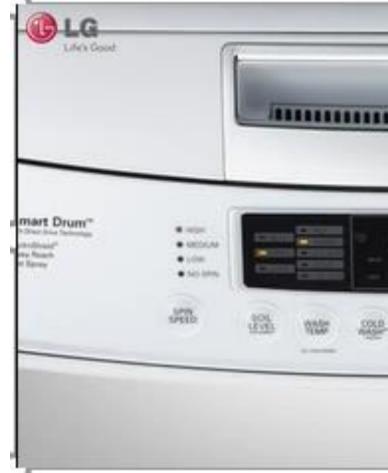

## **Smart diagnostic app for self troubleshooting** The App provides more end users resources and creates a direct manufacturer-end-customer communication channel

With the addition of the free Smart Diagnosis<sup>™</sup> to LG SmartThinQ, problems can be diagnosed without ever needing to call an LG representative. This application can record and analyze the special tones emitted by Smart Diagnosis<sup>™</sup> washers and can instantly provide troubleshooting steps to get the problem fixed.

At this time, the Smart Diagnosis<sup>™</sup> app is only available for iPhone and Android phones. If you do not have an iPhone or Android phone, simply contact LG Customer Service and a representative will assist you in running the Smart Diagnosis<sup>™</sup> test over the phone.

and you can check the current state of your product on the screen.

B2B2C

https://www.youtube. com/watch?v=0BMW 7iv0i04