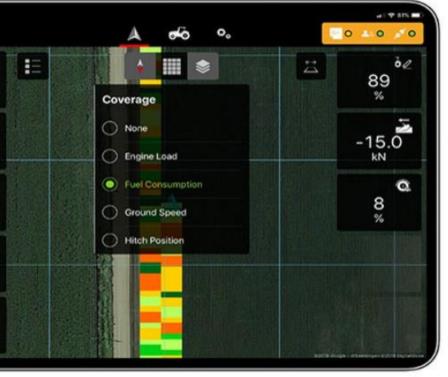

### Everything in sight - Fendt Smart Connect

Fendt Smart Connect shows machine parameters on your iPad. With your machine equipped with the telemetry basic package, you can show specific machine data in the free Fendt Smart Connect app. Data is sent via WiFi. With Fendt Smart Connect, the driver gets an extra, customisable display. The system does not permanently store any data.

Fendt Smart Connect gives you an overview of:

- Engine speed
- Slip
- Fuel and AdBlue consumption
- Engine load
- Lifting capacity
- etc.

Smart Connect includes a Weather Snap-In. This enables you to display the current weather data and forecasts on an iPad.

Telemetry | Smart Farming (fendt.com)