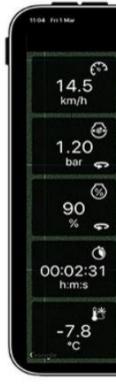

### Everything in sight - Fendt Smart Connect

Fendt Smart Connect shows machine parameters on your iPad. With your machine equipped with the telemetry basic package, you can show specific machine data in the free Fendt Smart Connect app. Data is sent via WiFi. With Fendt Smart Connect, the driver gets an extra, customisable display. The system does not permanently store any data.

Fendt Smart Connect gives you an overview of:

- Engine speed
- Slip
- Fuel and AdBlue consumption
- Engine load
- Lifting capacity
- etc.

Smart Connect includes a Weather Snap-In. This enables you to display the current weather data and forecasts on an iPad.