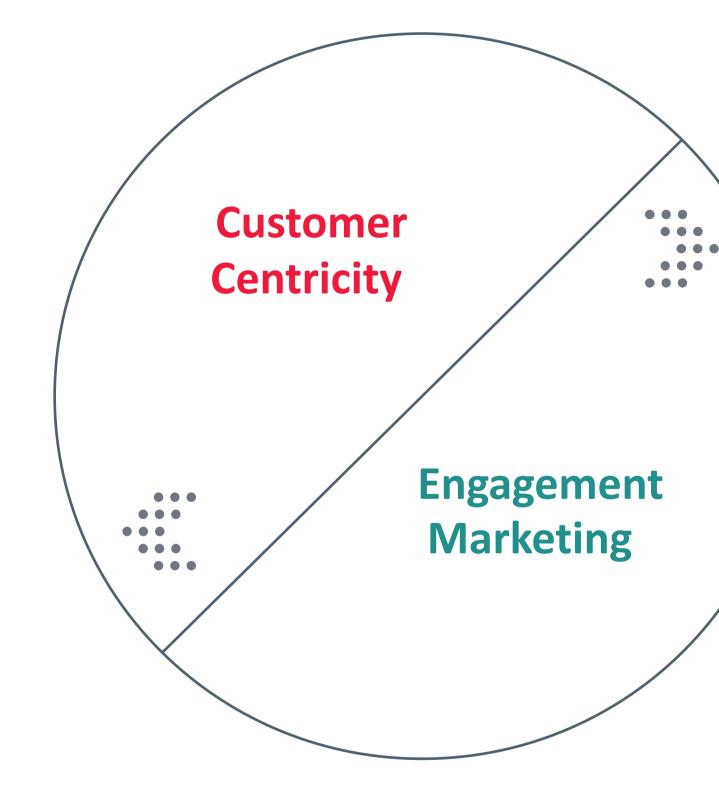

### **Customer Centricity**

•••

### **Engagement Marketing**

Personalization משתמשים עסקיים מצפים כיום לחוויה

מותאמת אישית לפחות כמו צרכנים ואולי אף יותר. פיתוח פרסונות ושימוש בדאטה חיוני לשם כך