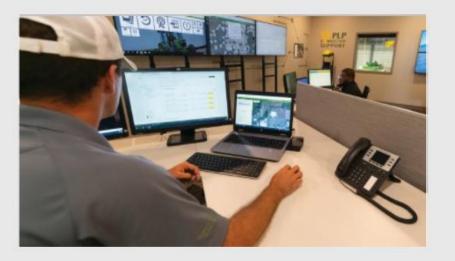

### Distance has never been a barrier

Keep running. That's always been job one of John Deere Connected Support™. For years, our customers and dealers have used connected tools to rem Talking: Iris Altman monitor and proactively service machines to increase uptime. Exclusive to John Deere, this technology comes factory installed on newer machines and is available for field installation on older machines. To get connected, call your local John Deere dealer.

### **EXPERT ALERTS**

### An industry exclusive, Expert Alerts is a proactive monitoring system that automatically notifies dealers (with a customer's permission) of potential

machine issues. This allows technicians to diagnose issues remotely and fix them before they become a problem.