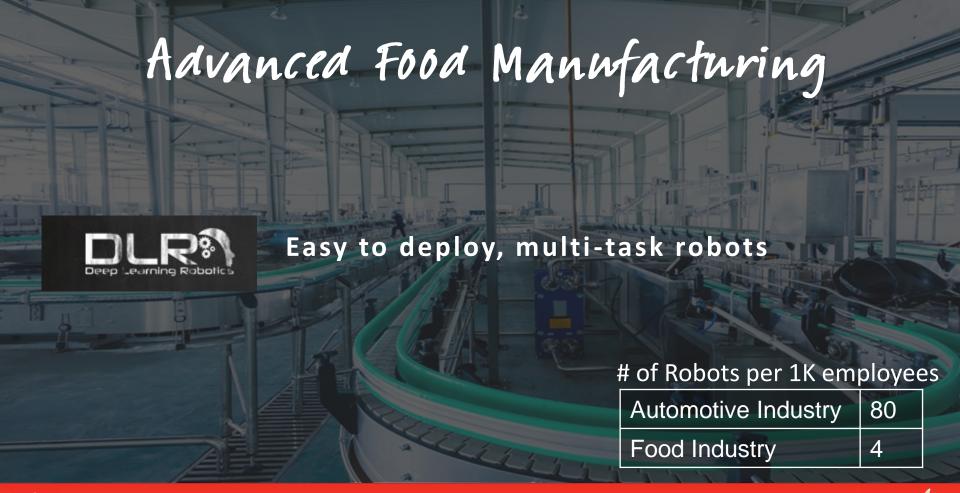

# Food Safety

"America's food industry has a \$55.5 billion safety problem"

Decrease bacteria detection time from days to hours

Anti-microbial surfaces and coating

Portable device for rapid detection of chemical contaminants in food