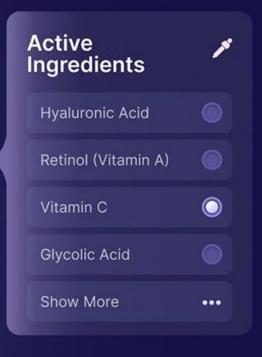

#### Diagnosis

Al app analyzes individual skincare needs

#### Formula Selection

Al designs FDAapproved custom formula

#### Capsule Preparation

Insert active ingredients into capsule base

Home
Consumers

Professional Consumer