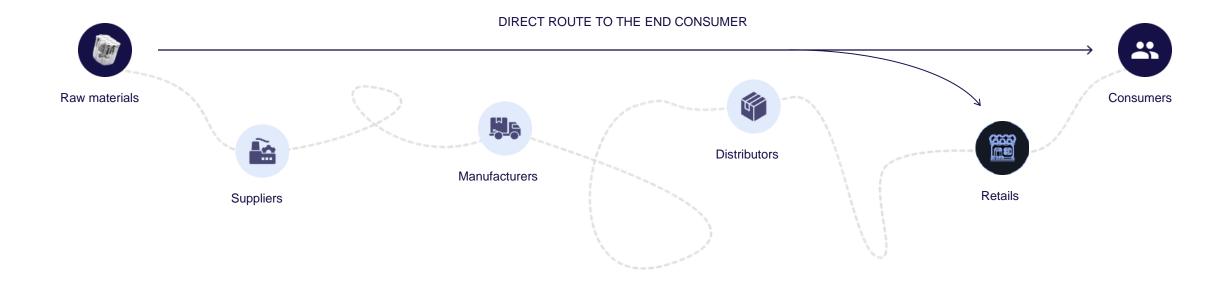

# Al Influence on the Future Customer-Brand Relationship

The customer-brand relationship goes through multiple intermediaries.

Brands do not have information about the actual use of their products by the consumer.

Al based IoT platforms will enable to close a direct feedback loop on usage, trends predictive, and immediate product review to better understand what their consumers need.

### Al and loT Influence on the Supply Chain

IoT tech will connect every party in the supply chain to their endconsumers. Al tolls will be able to provide usage behavior data and analyze market trends for otherwise «blind» CPG players