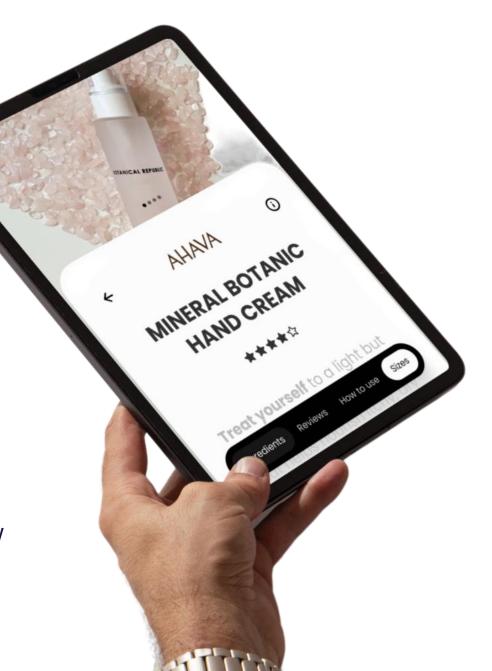

#### Diagnosis

Al app analyzes individual skincare needs

#### Formula Selection

Al designs FDAapproved custom formula